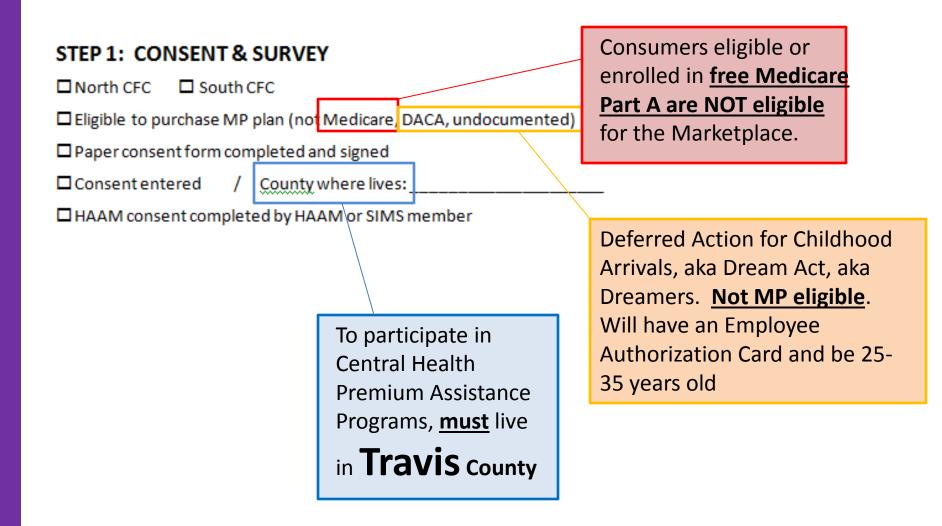

### Step 1: Consent & Survey

#### STEP 1: CONSENT & SURVEY

□ North CFC □ South CFC

Eligible to purchase MP plan (not Medicare, undocumented, DACA (C33))

Authorization form completed and signed

Intake entered / County where lives: \_\_\_\_\_

HAAM consent completed by HAAM or SIMS member

How it looks on the Tracking Sheet

How it looks on the Resource Page