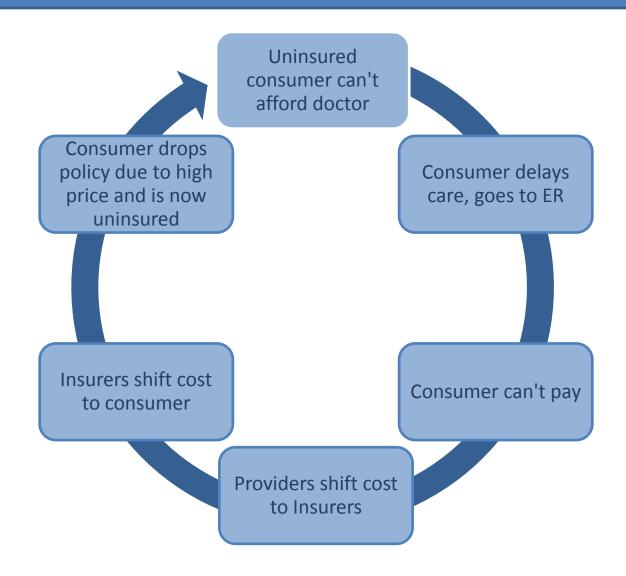

## The Value of Insurance Misunderstood:

"But I'm not sick! I don't need insurance!"

## Number one cause of Bankruptcy

= Medical Debt

| Having a baby =                  | \$9,000      |
|----------------------------------|--------------|
| 8 Weeks of Chemotherapy =        | \$30,000     |
| Appendectomy =                   | \$33,000     |
| Coronary artery bypass surgery = | \$45,000     |
| Open Heart Surgery =             | \$324,000    |
| Intestine transplant =           | \$1,000,000+ |

## The Social Cost of the Uninsured

| Medicaid for P Women & Ch Medicaid Ag 203% of F  Texas Resident: • Pregnant woma • Child < Age 1 • U.S. Citizen or                                                                                                                                                                                                                           | inildren's ge <1  FPL  an; and/or r LPR on                                                                                                         | Children's<br>Medicaid<br>Age 1 to 5<br>149% of FPL<br>Texas<br>Resident<br>• Child age<br>1-5                                                                                | Children's Medicaid Age 6 to 19 138% of FPL  Texas Resident • Child age 6- 19                                                                                              |                                                                                | sident:<br>gnant<br>with<br>e < 19 if                                                                                                   | Travis Cou  • Undocum  • Legal state    | us but no LPR:<br>Abused/Battered                                                                                                                                                                                                                                        | Full MAP<br>100% of FPL  Pink  Travis County Resident:  • U.S. citizen  • LPR or     | Full MAP for Elderly and/or Disabled 200% of FPL Pink  Travis County Resident: • Have been                                                                                                                                                           | Texas Re: CHIP: Child ag U.S. Cit | ge <19<br>izen or               | Children's Health Insurance CHIP Perinatal 207% of FPL  Texas Resident CHIP Perinatal • All pregnant woman not |
|----------------------------------------------------------------------------------------------------------------------------------------------------------------------------------------------------------------------------------------------------------------------------------------------------------------------------------------------|----------------------------------------------------------------------------------------------------------------------------------------------------|-------------------------------------------------------------------------------------------------------------------------------------------------------------------------------|----------------------------------------------------------------------------------------------------------------------------------------------------------------------------|--------------------------------------------------------------------------------|-----------------------------------------------------------------------------------------------------------------------------------------|-----------------------------------------|--------------------------------------------------------------------------------------------------------------------------------------------------------------------------------------------------------------------------------------------------------------------------|--------------------------------------------------------------------------------------|------------------------------------------------------------------------------------------------------------------------------------------------------------------------------------------------------------------------------------------------------|-----------------------------------|---------------------------------|----------------------------------------------------------------------------------------------------------------|
| or before 8/22/ • Abused/Battere Ameriasian, As Conditional En Cuban/Haitian, Refugee, Victin Crime/Traffick and/or Withhel Deportation • LPR continuou US since 8/21/ • LPR for at leas with 40 quarter wage credits in applicable cred spouses or pare child is < age 1 • Veteran LPR or US military con • Child if Mother Medicaid eligit | ed, sylee, sylee, strant, Parolee, m of cing, ld usly in the 96 st 5 years rs of SSA actuding lits from ents if 18 or has a nnection er is not ble | US Citizen or LPR     Abused/Bat tered, Ameriasian , Asylee, Conditional Entrant, Cuban/Hait ian, Parolee, Refugee, Victim of Crime/Traf ficking, and/or Withheld Deportation | US Citizen or LPR     Abused/Batt ered, Ameriasian, Asylee, Conditional Entrant, Cuban/Haitian, Parolee, Refugee, Victim of Crime/Trafficking, and/or Withheld Deportation | 8/22/96; • Abused/ Afghani Amerasi Asylee, Condition Entrant, Cuban/F Parolee, | Battered, or Iraqi, an, onal Haitian, Refugee, of Crime/ ing, Vithheld tion;  ously in since at least 5 th 40 of SSA edits LPR or S. on | 000000000000000000000000000000000000000 | Afghan/Iraqi Immigrant Asylee Conditional Entrant Citizen of Micronesia, Republic of Palau or Marshall Islands Cuban/Haitian NACARA 203 Relief Parolee Pending Adjustment of Status Refugee Temporary Protective Status Victim of Crime/Trafficking Withheld Deportation | Conditional Permanent Resident • Meets the Travis County Resident Grandfather Clause | determined disabled through SSA including homeless and do not have Medicare • Elderly (67 or older) and do not have or do not qualify for Medicare • Undocumen ted and elderly (67 or older) and can show 20 continous years of residency in the US. | No privinsurance                  | d eligible<br>ate health<br>the | eligible for<br>Medicaid<br>regardless of<br>immigration<br>status                                             |
| Family Size                                                                                                                                                                                                                                                                                                                                  | 203% of<br>FPL                                                                                                                                     | 149% of FPL                                                                                                                                                                   | 138% of FPL                                                                                                                                                                | l<br>parent                                                                    | 2<br>parents                                                                                                                            | Family<br>Size                          | 50% of FPL                                                                                                                                                                                                                                                               | 100% of FPL                                                                          | 200% of FPL                                                                                                                                                                                                                                          | Family<br>Size                    | 206% of<br>FPL                  | 207% of FPL                                                                                                    |
| 1                                                                                                                                                                                                                                                                                                                                            | \$2,041                                                                                                                                            | \$1,499                                                                                                                                                                       | \$1,388                                                                                                                                                                    | \$103                                                                          | n/a                                                                                                                                     | 1                                       | \$503                                                                                                                                                                                                                                                                    | \$1,005                                                                              | \$2,010                                                                                                                                                                                                                                              | 1                                 | \$2,072                         | \$2,082                                                                                                        |
| 2                                                                                                                                                                                                                                                                                                                                            | \$2,748                                                                                                                                            | \$2,017                                                                                                                                                                       | \$1,868                                                                                                                                                                    | \$196                                                                          | \$161                                                                                                                                   | 2                                       | \$677                                                                                                                                                                                                                                                                    | \$1,354                                                                              | \$2,707                                                                                                                                                                                                                                              | 2                                 | \$2,789                         | \$2,802                                                                                                        |
| 3                                                                                                                                                                                                                                                                                                                                            | \$3,456                                                                                                                                            | \$2,537                                                                                                                                                                       | \$2,350                                                                                                                                                                    | \$230                                                                          | \$251                                                                                                                                   | 3                                       | \$851                                                                                                                                                                                                                                                                    | \$1,702                                                                              | \$3,404                                                                                                                                                                                                                                              | 3                                 | \$3,507                         | \$3,524                                                                                                        |
| 4                                                                                                                                                                                                                                                                                                                                            | \$4,162                                                                                                                                            | \$3,055                                                                                                                                                                       | \$2,830                                                                                                                                                                    | \$277                                                                          | \$285                                                                                                                                   | 4                                       | \$1025                                                                                                                                                                                                                                                                   | \$2,050                                                                              | \$4,100                                                                                                                                                                                                                                              | 4                                 | \$4,224                         | \$4,244                                                                                                        |
| 5                                                                                                                                                                                                                                                                                                                                            | \$4,869                                                                                                                                            | \$3,574                                                                                                                                                                       | \$3,310                                                                                                                                                                    | \$310                                                                          | \$332                                                                                                                                   | 5                                       | \$1200                                                                                                                                                                                                                                                                   | \$2,399                                                                              | \$4,797                                                                                                                                                                                                                                              | 5                                 | \$4,941                         | \$4,965                                                                                                        |
| 6                                                                                                                                                                                                                                                                                                                                            | \$5,577                                                                                                                                            | \$4,094                                                                                                                                                                       | \$3,792                                                                                                                                                                    | \$356                                                                          | \$367                                                                                                                                   | 6                                       | \$1374                                                                                                                                                                                                                                                                   | \$2,747                                                                              | \$5,494                                                                                                                                                                                                                                              | 6                                 | \$5,659                         | \$5,687                                                                                                        |
| 7                                                                                                                                                                                                                                                                                                                                            | \$6,284                                                                                                                                            | \$4,612                                                                                                                                                                       | \$4,272                                                                                                                                                                    | \$389                                                                          | \$412                                                                                                                                   | 7                                       | \$1548                                                                                                                                                                                                                                                                   | \$3,095                                                                              | \$6,190                                                                                                                                                                                                                                              | 7                                 | \$6,376                         | \$6,407                                                                                                        |
| 8                                                                                                                                                                                                                                                                                                                                            | \$6,991                                                                                                                                            | \$5,132                                                                                                                                                                       | \$4,753                                                                                                                                                                    | \$441                                                                          | \$447                                                                                                                                   | 8                                       | \$1722                                                                                                                                                                                                                                                                   | \$3,444                                                                              | \$6,887                                                                                                                                                                                                                                              | 8                                 | \$7,095                         | \$7,129                                                                                                        |
|                                                                                                                                                                                                                                                                                                                                              |                                                                                                                                                    |                                                                                                                                                                               |                                                                                                                                                                            |                                                                                |                                                                                                                                         |                                         |                                                                                                                                                                                                                                                                          |                                                                                      |                                                                                                                                                                                                                                                      |                                   |                                 |                                                                                                                |