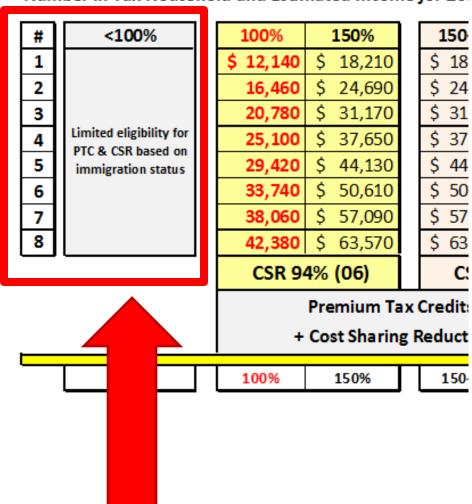

#### 2019 Federal Poverty Levels & Brackets for

Number in Tax Household and Estimated Income for 20.