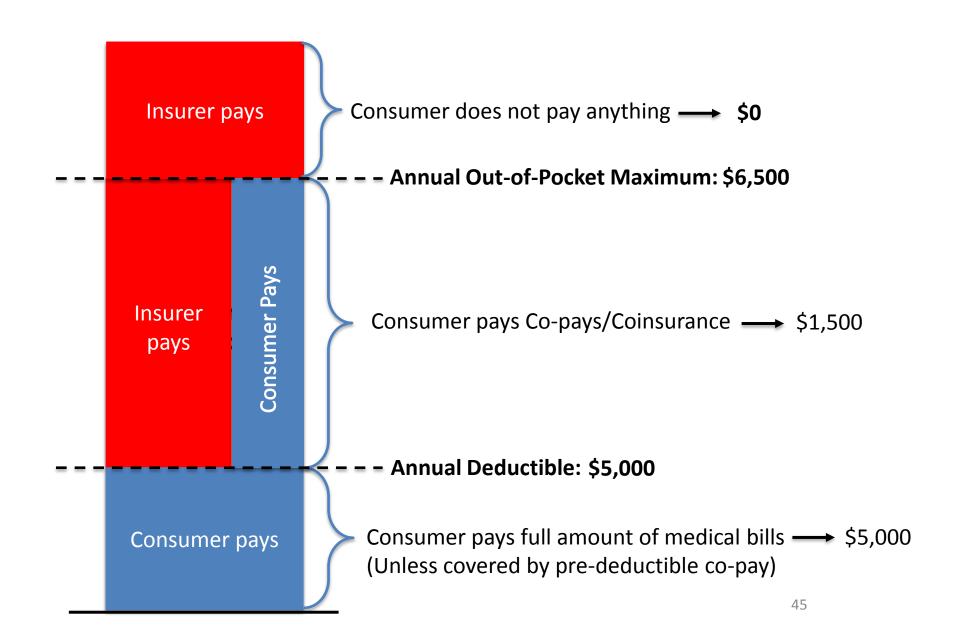

Coverage Period: Beginning on or after 01/01/2018

Coverage for: Individual + Family | Plan Type: HMO

| Important Questions                                                  | Answers                                                                                                                                                                       | Why This Matters:                                                                                                                                                                                                                                                                                                                                                                                                                                                                                                         |
|----------------------------------------------------------------------|-------------------------------------------------------------------------------------------------------------------------------------------------------------------------------|---------------------------------------------------------------------------------------------------------------------------------------------------------------------------------------------------------------------------------------------------------------------------------------------------------------------------------------------------------------------------------------------------------------------------------------------------------------------------------------------------------------------------|
| What is the overall deductible?                                      | \$5,000 Individual / \$10,000 family Doesn't apply to prescription drugs and network preventive services.  Coinsurance and copayments don't count toward the deductible       | Generally, you must pay all of the costs from <u>providers</u> up to the <u>deductible</u> amount before this <u>plan</u> begins to pay. If you have other family members on the <u>plan</u> , each family member must meet their own individual <u>deductible</u> until the total amount of <u>deductible</u> expenses paid by all family members meets the overall family <u>deductible</u> .                                                                                                                           |
| Are there services covered before you meet your deductible?          | Network Providers: Yes. Preventive, Certain Office Visits, Emergency Room Care, Urgent Care, Prescription Drugs and Certain Therapies. Non-Network Providers: Not Applicable. | This <u>plan</u> covers some items and services even if you haven't yet met the <u>deductible</u> amount. But a <u>copayment</u> or <u>coinsurance</u> may apply. For example, this <u>plan</u> covers certain <u>preventive</u> <u>services</u> without <u>cost-sharing</u> and before you meet your <u>deductible</u> . See a list of covered <u>preventive services</u> at <a href="https://www.healthcare.gov/coverage/preventive-care-benefits/">https://www.healthcare.gov/coverage/preventive-care-benefits/</a> . |
| Are there other deductibles for specific services?                   | No                                                                                                                                                                            | You don't have to meet <u>deductibles</u> for specific services.                                                                                                                                                                                                                                                                                                                                                                                                                                                          |
| What is the <u>out-of-pocket</u> <u>limit</u> for this <u>plan</u> ? | \$6,500 individual / \$13,000 family                                                                                                                                          | The <u>out-of-pocket limit</u> is the most you could pay in a year for covered services. If you have other family members in this <u>plan</u> , they have to meet their own <u>out-of-pocket limit</u> s until the overall family <u>out-of-pocket limit</u> has been met.                                                                                                                                                                                                                                                |

All copayment and coinsurance costs shown in this chart are after your deductible has been met, if a deductible applies.

|                         |                                                  | What Yo                                                  | ou Will Pay                                  |                                                                                                                                                             |
|-------------------------|--------------------------------------------------|----------------------------------------------------------|----------------------------------------------|-------------------------------------------------------------------------------------------------------------------------------------------------------------|
| Common<br>Medical Event | Services You May Need                            | Network Provider (You will pay the least)                | Non-Network Provider (You will pay the most) | Limitations, Exceptions, & Other Important Information                                                                                                      |
|                         | Primary care visit to treat an injury or illness | \$30 copay/office visit;<br>deductible does not<br>apply | Not Covered                                  | None                                                                                                                                                        |
|                         | Specialist visit                                 | \$55 copay/visit;<br>deductible does not<br>apply        | Not Covered                                  | None                                                                                                                                                        |
|                         | Preventive care / screening / immunization       | No charge                                                | Not Covered                                  | You may have to pay for services that aren't preventive. Ask your provider if the services you need are preventive. Then check what your plan will pay for. |
|                         | <u>Diagnostic test</u> (x-ray, blood work)       | No charge; deductible does not apply                     | Not Covered                                  | Diagnostic Test: Cost share may vary based on where service is performed                                                                                    |
|                         | Imaging (CT/PET scans, MRIs)                     | 50% coinsurance                                          | Not Covered                                  |                                                                                                                                                             |

## What Will Susie Pay for her \$3,200 x-ray?

\$55 co-pay

\$3,200 deductible

\$1,600 in co-insurance

\$0

## What will Susie pay for her \$10,000 MRI?

\$5,000

\$7,500

\$6,500

\$0

### What will Susie Q pay for her two follow up doctor's visits?

\$55

\$30

Visit is preventative. Susie would never have had to share costs for it.

\$0